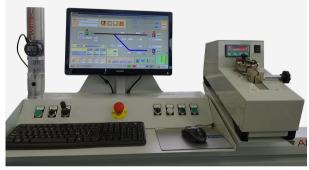

## Processing:

Automatic crimping machine of the latest generation. Given its wide layout can accommodate up to six processing stations.

Equipped with the most advanced mechanical and electronic technologies, it is versatile for multiple processes. Very simple and intuitive thanks to a user interface schematic.

## Key features:

- Equipment up to six processing stations
- Highly ergonomic and easy to maintain
- Electronic crimp height adjustment (optional)
- Integrated crimping height meadurement (optional)
- Integrated pull test device (optional)
- Integrated crimp quality control CFA (optional)
- Simple user interface and intuitive
- Ample opportunity to save parameters
- Innovative patented twin-wire feeder
- Use indiscriminately roller or belt on wire feeder