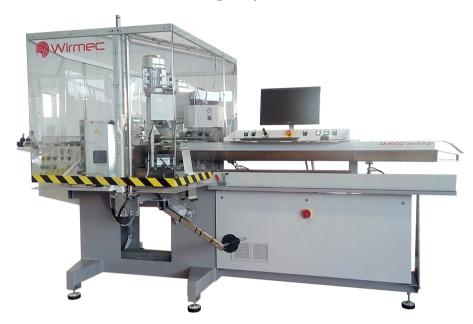

## AM500 Vantage

....the right partner for Harness Maker

## Processing:

Automatic crimping machine of the latest generation. Given its wide layout can accommodate up to six processing stations.

Equipped with the most advanced mechanical and electronic technologies, it is versatile for multiple processes. Very simple and intuitive thanks to a user interface schematic.

## Technical data:

Cross section: 013 – 6mmq (10mmq optional) Wire lenght min: 42mm crimp only on side 55mm crimp both side 30mm (optional) Strip lenght: 0,1 – 15mm side 1 0,1 – 30mm side 1 (optional) 0,1 – 15mm side 2 0,1 – 30mm side 2 (optional) Speed feeder: 12m/s Power supply: 400V 50/60Hz 10kVA Air supply: 6-7bar Weight: 1300Kg Noise: 75dB Dimensions: 4000x1800x2000mm