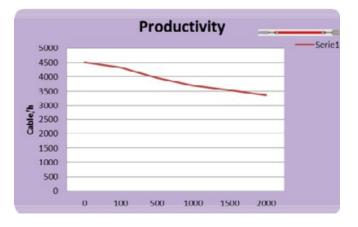

## Technical data:

Cross section: 013 – 6mmq (10mmq optional) Wire lenght min: 42mm crimp only on side 55mm crimp both side 30mm (optional) Strip lenght: 0,1 – 15mm side 1 0,1 – 30mm side 1 (optional) 0,1 – 15mm side 2 0,1 – 30mm side 2 (optional) Speed feeder: 12m/s Power supply: 400V 50/60Hz 10kVA Air supply: 6-7bar Weight: 1300Kg Noise: 75dB Dimensions: 4000x1800x2000mm