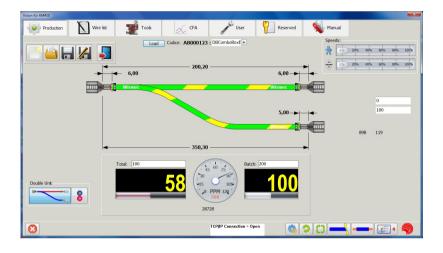

## Processing:

Automatic crimping machine of the latest generation. Given its wide layout can accommodate up to six processing stations.

Equipped with the most advanced mechanical and electronic technologies, it is versatile for multiple processes. Very simple and intuitive thanks to a user interface schematic.

## Key features:

- Equipment up to six processing stations
- Highly ergonomic and easy to maintain
- Electronic crimp height adjustment (optional)
- Integrated crimping height meadurement (optional)
- Integrated pull test device (optional)
- Integrated crimp quality control CFA (optional)
- Simple user interface and intuitive
- Ample opportunity to save parameters
- Innovative patented twin-wire feeder
- Use indiscriminately roller or belt on wire feeder