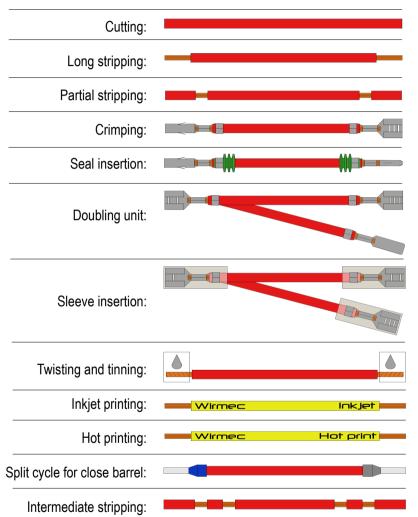

## Processing:

Automatic crimping machine of the latest generation. Given its wide layout can accommodate up to six processing stations.

Equipped with the most advanced mechanical and electronic technologies, it is versatile for multiple processes. Very simple and intuitive thanks to a user interface schematic.

## Key features:

- Equipment up to six processing stations
- Highly ergonomic and easy to maintain
- Electronic crimp height adjustment (optional)
- Integrated crimping height meadurement (optional)
- Integrated pull test device (optional)
- Integrated crimp quality control CFA (optional)
- Simple user interface and intuitive
- Ample opportunity to save parameters
- Innovative patented twin-wire feeder
- Use indiscriminately roller or belt on wire feeder