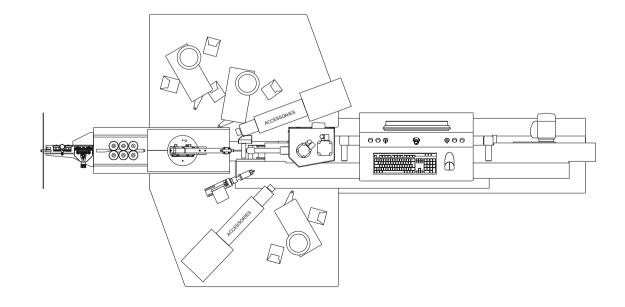

## Processing:

Automatic crimping machine of the latest generation. Given its wide layout can accommodate up to six processing stations.

Equipped with the most advanced mechanical and electronic technologies, it is versatile for multiple processes. Very simple and intuitive thanks to a user interface schematic.

## Key features:

- Equipment up to six processing stations
- Highly ergonomic and easy to maintain
- Electronic crimp height adjustment (optional)
- Integrated crimping height meadurement (optional)
- Integrated pull test device (optional)
- Integrated crimp quality control CFA (optional)
- Simple user interface and intuitive
- Ample opportunity to save parameters
- Innovative patented twin-wire feeder
- Use indiscriminately roller or belt on wire feeder

## Technical data:

Cross section: 013 – 6mmq (10mmq optional) Wire lenght min: 42mm crimp only on side 55mm crimp both side 30mm (optional) Strip lenght: 0,1 – 15mm side 1 0,1 – 30mm side 1 (optional) 0,1 – 15mm side 2 0,1 – 30mm side 2 (optional) Speed feeder: 12m/s Power supply: 400V 50/60Hz 10kVA Air supply: 6-7bar Weight: 1300Kg Noise: 75dB Dimensions: 4000x1800x2000mm