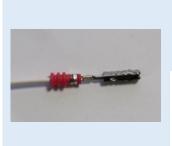

The patent system of electronic movement of strip

- head, allows to crimp very small terminals and cross sections of wire;
- The seal unit integrated on electronics stripper crimper WSC20 is a innovative patented system for insert the grommet on wire. Is unit controlled by electronics system very reliable but in the same time very simple.
- The patent system of safety guard of gripper, allows to crimp single and multicore cable with very short length up to 20mm; the vertical movement of gripper is electronic and programmable;
- The unit is composed by small kit and large and the both device are changeable for to process different processing in little time.
- The machine is provided with currier strip guide for the applicators without cut currier strip;
- The stripper module is adjustable in height position;
- The stripper module is provided of the integrated pneumatic extractor for the applicator without it;
- Fast replacement of strip blade;
- Work area lighted;

# SEAL UNIT

• Cycle time: 1.3s strip, seal insertion and crimp