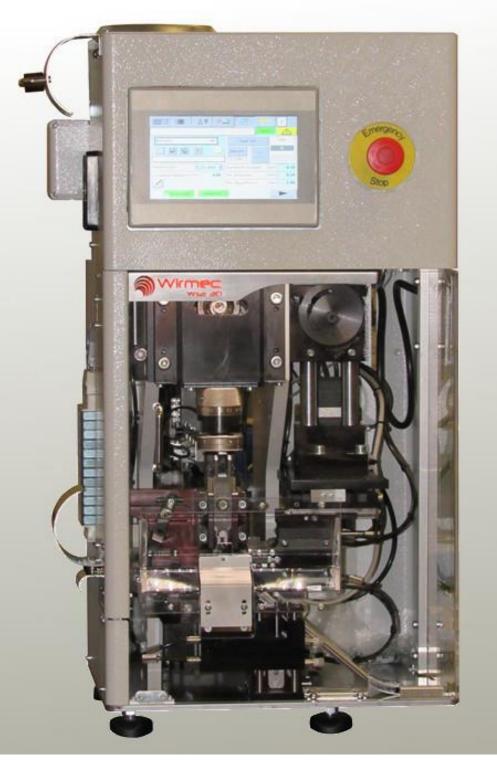

Electronic stripper crimper with seal insertion unit

•

•

## **KEY FEATURES**

The WSC30 stripper crimper by WIRMEC performs operations of stripping seals insertion and crimping of terminals on electric cables. It's been developed on the WSC20 with added the seal unit with patented motorized system.

The patent system of electronic movement of strip

- head, allows to crimp very small terminals and cross sections of wire;
- The seal unit integrated on electronics stripper crimper WSC20 is a innovative patented system for insert the grommet on wire. Is unit controlled by electronics system very reliable but in the same time very simple.
- The patent system of safety guard of gripper, allows to crimp single and multicore cable with very short length up to 20mm; the vertical movement of gripper is electronic and programmable;
- The unit is composed by small kit and large and the both device are changeable for to process different processing in little time.
- The machine is provided with currier strip guide for the applicators without cut currier strip;
- The stripper module is adjustable in height position;
- The stripper module is provided of the integrated pneumatic extractor for the applicator without it;
- Fast replacement of strip blade;
- Work area lighted;