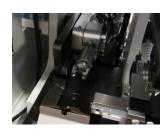

## **KEY FEATURES**

The WSC30 stripper crimper by WIRMEC performs operations of stripping seals insertion and crimping of terminals on electric cables. It's been developed on the WSC20 with added the seal unit with patented motorized system.

The patent system of electronic movement of strip

- head, allows to crimp very small terminals and cross sections of wire;
- The seal unit integrated on electronics stripper crimper WSC20 is a innovative patented system for insert the grommet on wire. Is unit controlled by electronics system very reliable but in the same time very simple.
- The patent system of safety guard of gripper, allows to crimp single and multicore cable with very short length up to 20mm; the vertical movement of gripper is electronic and programmable;
- The unit is composed by small kit and large and the both device are changeable for to process different processing in little time.
- The machine is provided with currier strip guide for the applicators without cut currier strip;
- The stripper module is adjustable in height position;
- The stripper module is provided of the integrated pneumatic extractor for the applicator without it;
- Fast replacement of strip blade;
- Work area lighted;