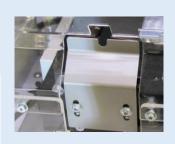

## **KEY FEATURES**

The WSC30 stripper crimper by WIRMEC performs operations of stripping seals insertion and crimping of terminals on electric cables. It's been developed on the WSC20 with added the seal unit with patented motorized system.

The patent system of electronic movement of strip

- head, allows to crimp very small terminals and cross sections of wire;
- The seal unit integrated on electronics stripper crimper WSC20 is a innovative patented system for insert the grommet on wire. Is unit controlled by electronics system very reliable but in the same time very simple.
- The patent system of safety guard of gripper, allows to crimp single and multicore cable with very short length up to 20mm; the vertical movement of gripper is electronic and programmable;
- The unit is composed by small kit and large and the both device are changeable for to process different processing in little time.
- The machine is provided with currier strip guide for the applicators without cut currier strip;
- The stripper module is adjustable in height position;
- The stripper module is provided of the integrated pneumatic extractor for the applicator without it;
- Fast replacement of strip blade;
- Work area lighted;